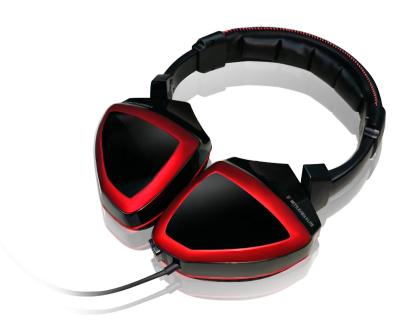

# NETTLEFISH II

**GAMING & MUSIC HEADSET** 

ANALOG STEREO

- \*Analog interface. Simply just plug in and use
- \*3.5mm 4 pole plug for any 3.5mm 4 pole jack devises, console included. With additional breakaway controller for PC usage
- \*Foldable design. Easy for storage and carry around
- \*Built-in microphone for phone calls while on the move
- \*Detachable gaming microphone for real time communication.
- \*Unique dongle design for PS4<sup>™</sup>.
- Easy adjust gaming volume and mic mute on controller
- \*Support PS4™ and Xbox One

### Product Features

- 1. Compatible with PS4<sup>™</sup>, Xbox One, Smartphone, Tablet, and laptop for Gaming/Music/Movie entertainment
- 2. High-fidelity sound quality with crystal clear high & mid-range and booming bass
- 3. Detachable mic & Built-in mic for gaming and on-the-move phone call
- 4. Breakout cable design, one headset with two interfaces
- 5. Foldable design. Easy to carry and store with the included soft carry bag
- 6. Comfortable design headset for long period of wearing