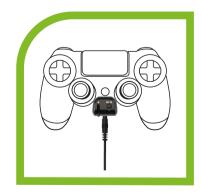

# NETTLEFISH II

**GAMING & MUSIC HEADSET** 

ANALOG STEREO

- \*Analog interface. Simply just plug in and use
- \*3.5mm 4 pole plug for any 3.5mm 4 pole jack devises, console included. With additional breakaway controller for PC usage
- \*Foldable design. Easy for storage and carry around
- \*Built-in microphone for phone calls while on the move
- \*Detachable gaming microphone for real time communication.
- \*Unique dongle design for PS4<sup>™</sup>.
- Easy adjust gaming volume and mic mute on controller
- \*Support PS4™ and Xbox One

Built-in microphone and detachable microphone included

Breakaway cable both for PC and laptop/mobile use

Easy adjust PS4™ gaming volume and mic mute on controller