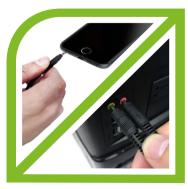

# NETTLEFISH II

**GAMING & MUSIC HEADSET** 

ANALOG STEREO

- \*Analog interface. Simply just plug in and use
- \*3.5mm 4 pole plug for any 3.5mm 4 pole jack devises, console included. With additional breakaway controller for PC usage
- \*Foldable design. Easy for storage and carry around
- \*Built-in microphone for phone calls while on the move
- \*Detachable gaming microphone for real time communication.
- \*Unique dongle design for PS4<sup>™</sup>.
- Easy adjust gaming volume and mic mute on controller
- \*Support PS4™ and Xbox One

Built-in microphone and detachable microphone included

Breakaway cable both for PC and laptop/mobile use

Easy adjust PS4™ gaming volume and mic mute on controller