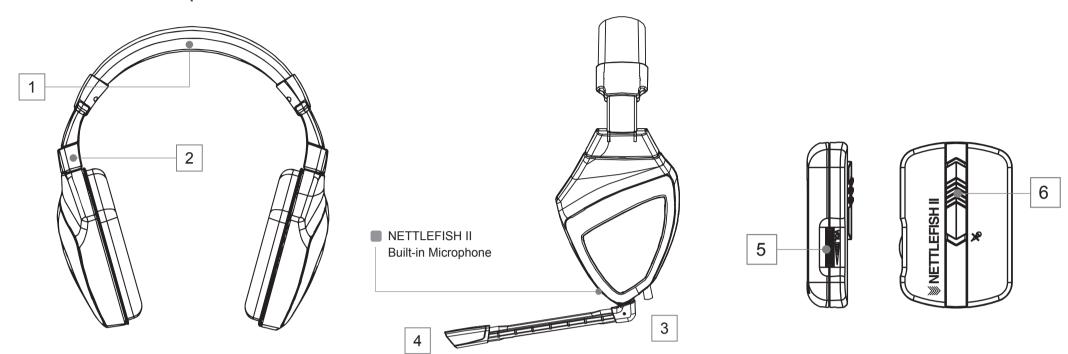

### Hardware Diagram

#### **EXSOUND NETTLEFISH II Headset**

- 1. High quality & soft material headband
- 2. Easy to adjust to fit in head shape
- 3. Detachable microphone
- 4. Omni-direction microphone

- 5. Volume Up/Down
- 6. Microphone Mute/Un-mute