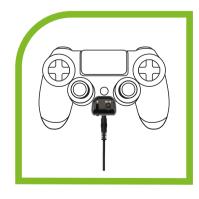

Easy adjust PS4™ gaming volume and mic mute on controller

### Package Contents

- 1. One EXSOUND SWORDFISH DL Headset
- 2. One EXSOUND SWORDFISH DL Micro-USB charging cable
- 3. One EXSOUND SWORDFISH DL Soft Carry Bag
- 4. One EXSOUND SWORDFISH DL Built-in Microphone
- 5. One EXSOUND Volume Controller for PS4™ (optional)
- 6. One Operation Manual