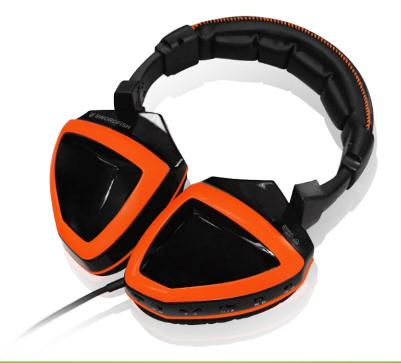

# SWORDFISH DL

**GAMING & MUSIC HEADSET** 

- \*Using Dolby Pro Logic IIx, Dolby Headphone technologies to output virtual 7.1 channel surround sound
- \*Supreme surround sound for ultimate gaming and music experience.
- \*Standard 3.5mm 4 pole plug connection. Simply just plug in and use
- \*Built-in communication function for PS4™ and Xbox One
- \*Unique dongle design for PS4™