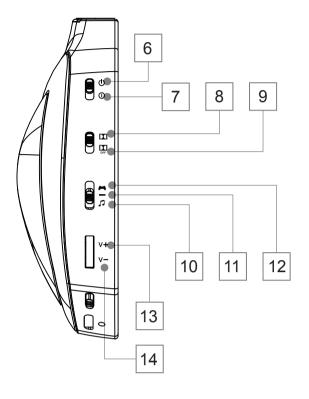

### Hardware Diagram

#### **EXSOUND SWORDFISH DL Headset**

- 1. High quality & soft material headband
- 2. Easy to adjust to fit in head shape
- 3. Microphone On
- 4. Microphone Off
- 5. Charging Port

- 6. Power ON
- 7. Power Off
- 8. Dolby 7.1 Surround Sound On
- 9. Dolby 7.1 Surround Sound Off
- 10. Music Mode

- 11. Normal Mode
- 12. Movie/Gaming Mode
- 13. Volume Up
- 14. Volume Down