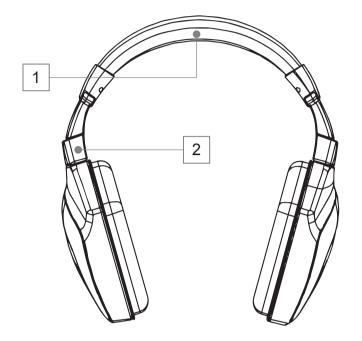

### Hardware Diagram

#### **EXSOUND SWORDFISH DL Headset**

- 1. High quality & soft material headband
- 2. Easy to adjust to fit in head shape
- 3. Microphone On
- 4. Microphone Off
- 5. Charging Port

- 6. Power ON
- 7. Power Off
- 8. Dolby 7.1 Surround Sound On
- 9. Dolby 7.1 Surround Sound Off
- 10. Music Mode