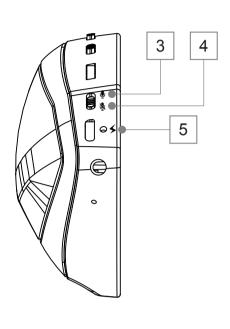

### Hardware Diagram

#### **EXSOUND SWORDFISH DL Headset**

- 1. High quality & soft material headband
- 2. Easy to adjust to fit in head shape
- 3. Microphone On
- 4. Microphone Off
- 5. Charging Port

- 6. Power ON
- 7. Power Off
- 8. Dolby 7.1 Surround Sound On
- 9. Dolby 7.1 Surround Sound Off
- 10. Music Mode

- 11. Normal Mode
- 12. Movie/Gaming Mode
- 13. Volume Up
- 14. Volume Down