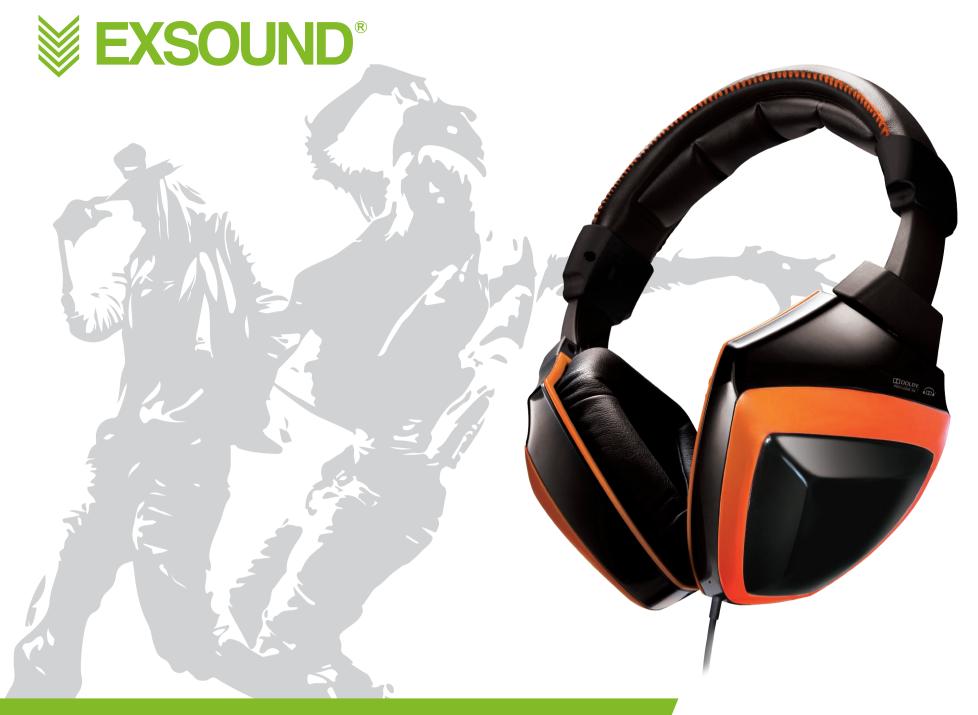

# SWORDFISH DL

**GAMING & MUSIC HEADSET** 

- \*Using Dolby Pro Logic IIx, Dolby Headphone technologies to output virtual 7.1 channel surround sound
- \*Supreme surround sound for ultimate gaming and music experience.
- \*Standard 3.5mm 4 pole plug connection. Simply just plug in and use
- \*Built-in communication function for PS4™ and Xbox One
- \*Unique dongle design for PS4™

### Product Features

- 1. Specific design to work on PS4<sup>™</sup>, Xbox One, Smartphone, Tablet, and Laptop with Dolby 7.1 surround sound for untimate Gaming/Music/Movie experience with Movie/Gaming or Music mode selections
- 2. High-fidelity sound quality with crystal clear high & mid-range and booming bass
- 3. Standard 3.5mm 4 pole plug connection. Simply just plug in and play
- 4. Foldable design. Easy to carry and store with the included soft carry bag
- 5. Built-in microphone for on-the-move phone calls
- 6. Built-in battery for continuing 7-hours of music entertainment
- 7. Ergonomics design of breathable sponge covered with smooth protein material ear cushion, rovide extended-wear comfort experience