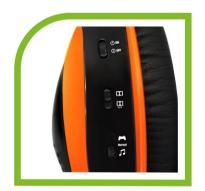

### Hardware Diagram

#### **EXSOUND SWORDFISH DL Headset**

- 1. High quality & soft material headband
- 2. Easy to adjust to fit in head shape
- 3. Microphone On
- 4. Microphone Off
- 5. Charging Port

- 6. Power ON
- 7. Power Off
- 8. Dolby 7.1 Surround Sound On
- 9. Dolby 7.1 Surround Sound Off
- 10. Music Mode

- 11. Normal Mode
- 12. Movie/Gaming Mode
- 13. Volume Up
- 14. Volume Down