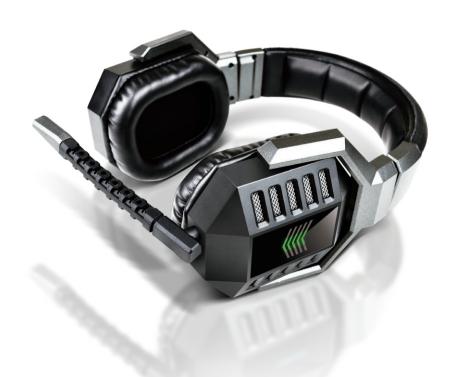

PC GAMING HEADSET DOLBY SURROUND SOUND

- \*Using Dolby Pro Logic IIx to have 7.1 channels and Dolby Headphone technologies to output surround sound
- \*USB interface. Easy to connect with PC or laptops
- \*Built-in ENC function for clear voice communication experience
- \*Industrial fashionable design with mysteries green LED lights on each side
- \*User-friendly user interface, it gets so easy to adjust different EQ settings, microphone volume, and sound level. Creating unique enjoyment setting
- \*Detachable gaming microphone for real time communication

Dolby technology virtual 7.1 channels surrounding sound

Built-in ENC function for clear voice communication experience

Detachable microphone