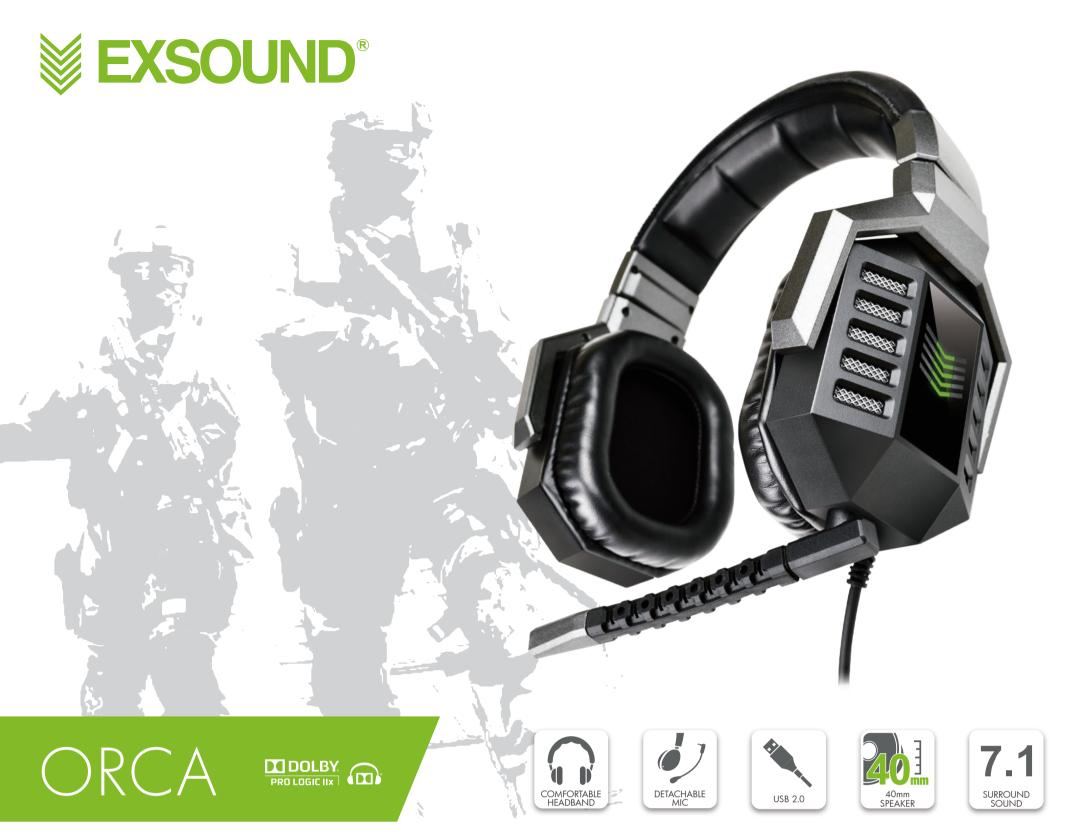

PC GAMING HEADSET DOLBY SURROUND SOUND

- \*Using Dolby Pro Logic IIx to have 7.1 channels and Dolby Headphone technologies to output surround sound
- \*USB interface. Easy to connect with PC or laptops
- \*Built-in ENC function for clear voice communication experience
- \*Industrial fashionable design with mysteries green LED lights on each side
- \*User-friendly user interface, it gets so easy to adjust different EQ settings, microphone volume, and sound level. Creating unique enjoyment setting
- \*Detachable gaming microphone for real time communication

Dolby technology virtual 7.1 channels surrounding sound

Built-in ENC function for clear voice communication experience

Detachable microphone